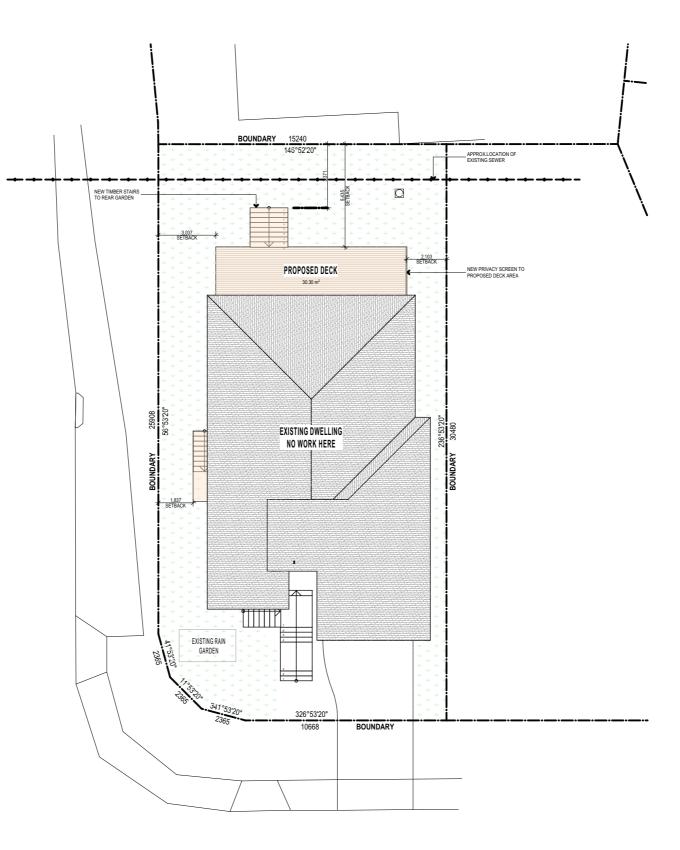

|                                                                                                                                  |                         |       |                                |                        | 1                                               | 1:200                   | 0 @ ORIGINAL SIZ | E                                |    |
|----------------------------------------------------------------------------------------------------------------------------------|-------------------------|-------|--------------------------------|------------------------|-------------------------------------------------|-------------------------|------------------|----------------------------------|----|
|                                                                                                                                  |                         |       |                                |                        |                                                 | 1                       |                  |                                  |    |
|                                                                                                                                  |                         |       |                                |                        |                                                 | 0                       | )                | 2                                | 6  |
| e prior to construction.<br>hitect. Refer to written<br>hall not be used for<br>awing reflects a design<br>id only for work when |                         | B     | DA ISSUE<br>SECTION 4.55 ISSUE | 8/03/2025<br>3/02/2025 | Drawn   Check<br>Plot Date:<br>Lot<br>Plan Type | ed LH   LH<br>8/03/2025 |                  | DRAWING TITLE :<br>PROPOSED SITE | ΕP |
| ing W-01. All levels to<br>sibility to confirm all<br>work on site.                                                              | DRAFTING                | P2    | PRELIMINARY SECTION 4.55 ISSUE | 5/01/2025              | Client                                          | MR.G KING               | -                | PROJECT NAME :                   |    |
| work on site.<br>ht Laws.                                                                                                        | E: le@lhdrafting.com.au | P1    | SKETCH ISSUE TO CLIENT         | 16/12/2024             | Site:                                           | 28 MOIRA PDE HAWKS NEST |                  | HAWKS NES                        | Τŀ |
|                                                                                                                                  | M: 0425 296 534         | Issue | Description                    | Date                   |                                                 | NSW                     | I                |                                  |    |
|                                                                                                                                  | • •                     |       |                                |                        |                                                 |                         |                  |                                  |    |

| 6                | 12 | DA ISSUE         |        |              |  |  |  |
|------------------|----|------------------|--------|--------------|--|--|--|
|                  |    | DRAWING SCALE :  |        | REVISION NO. |  |  |  |
| ED SITE PLAN     |    | 1:200 @ A3       |        | В            |  |  |  |
|                  |    | PROJECT NUMBER : | STAGE. | DRAWING NO.  |  |  |  |
| S NEST RESIDENCE |    | 06-24            | DA -   | A04.2        |  |  |  |
|                  |    |                  |        |              |  |  |  |